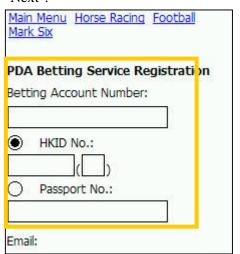

Input your Betting Account number, HKID number or passport number, as well as your email address, then tap "Next".

4 Congratulations! You have successfully registered for PDA Betting Service! Please tap "Logon" to enjoy the service now!