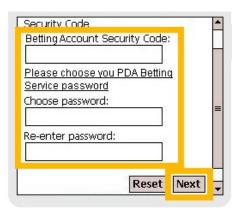

### **First Time Registration**

1 Visit pda.hkjc.com by PDA, then tap "First Time Registration".

3 Input your Betting Account Security Code, choose your password of PDA Betting Service and then tap "Next".