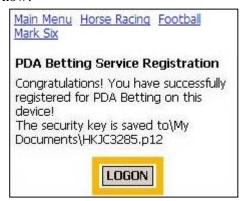

Input your Betting Account number, HKID number or passport number, as well as your email address, then tap "Next".

4 Congratulations! You have successfully registered for PDA Betting Service! Please tap "Logon" to enjoy the service now!