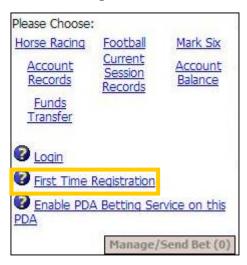

### **First Time Registration**

1 Visit pda.hkjc.com by PDA, then tap "First Time Registration".

3 Input your Betting Account Security Code, choose your password of PDA Betting Service and then tap "Next".