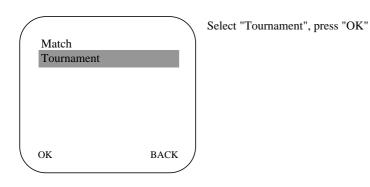

.g. Wednesday Match, WED





Select 3rd Leg result(s), press "OK" e.g. X - 1

Get Odds
Enter Amount

1 - 1
1 - X
1 - 2
X - X
X - 2
2 - 1
2 - X
2 - 2
OK
BACK

Select "Enter Amount", press "OK" (To get odds, please refer to "Get Odds")

Amount:

100

OK CLEAR

Enter unit bet amount, press "OK" e.g. \$100

FB ALUP 3x7/ HFT MON 1\*(1-X)/ HFT TUE 2\*(1-2)/ HFT WED 3\*(X-1) \$100 Confirm?

OK BACK

All Up Half/Full Time 3x7: 1st Leg, Monday, Match No. 1, (1-X) 2nd Leg Tuesday, Match No. 2, (1-2) 3rd Leg, Wednesday, Match No. 3, (X-1) \$100/ bet Confirm the bet, press "OK" Bet without Odds is saved

Bet (w/ o Odds) Saved in Bet 1

# Send Bet

Get Odds Review Bet Clear Bet

OK

BACK

You should send the saved bet to proceed (To send bet, please refer to "Send Bet")

**Football - Tournament** 





Тор

#### **Tournament Selection**

| Tournament No.: |       | Enter Tournament No. 1- 20, press "OK" e.g. Tournament No.: 1 |
|-----------------|-------|---------------------------------------------------------------|
|                 | 1     |                                                               |
| ОК              | CLEAR |                                                               |

## **Football Bet Types - Tournament**

#### Champion

Champion

Group Winner Group Forecast Top Scorer Tourn All Up

OK

BACK

Select Tournament bet type, press "OK" e.g. Champion

Team Selections:

1+2+3

OK CLEAR

Enter Team number 1-34, (multiple selection separate by "+"), press "OK" e.g.  $1,\,2,\,3$ 

Maximum 4 selections in total

Get Odds

Enter Amount

OK BACK

Select "Enter Amoun