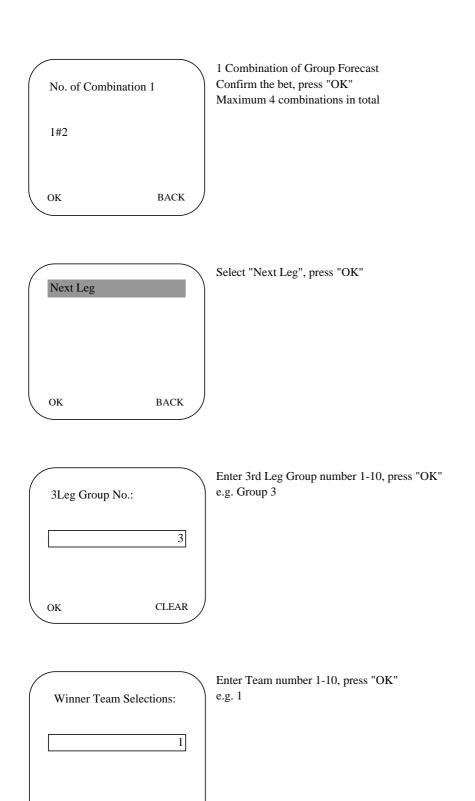

Enter number of Legs e.g. 3 Legs No. of selections range from 2 to 4

Enter Formula No., press "OK" e.g. 7

| 1Leg Group No.:         | Enter 1st Leg Group number 1-10, press "OK" e.g. Group 1                                          |
|-------------------------|---------------------------------------------------------------------------------------------------|
| 1                       |                                                                                                   |
| OK CLEAR                |                                                                                                   |
| Winner Team Selections: | Enter Team number 1-10, press "OK" e.g. 1                                                         |
| 1                       |                                                                                                   |
| OK CLEAR                |                                                                                                   |
| Runner Team Selections: | Enter Team number 1-10, press "OK" e.g. 2                                                         |
| 2                       |                                                                                                   |
| OK CLEAR                |                                                                                                   |
| No. of Combination 1    | 1 Combination of Group Forecast<br>Confirm the bet, press "OK"<br>Maximum 4 combinations in total |
| 1#2                     |                                                                                                   |
| OK BACK                 |                                                                                                   |

| Next Leg                | Select "Next Leg", press "OK"                            |
|-------------------------|----------------------------------------------------------|
| OK BACK                 |                                                          |
| 2Leg Group No.:         | Enter 2nd Leg Group number 1-10, press "OK" e.g. Group 2 |
| OK CLEAR                |                                                          |
| Winner Team Selections: | Enter Team number 1-10, press "OK" e.g. 1                |
| 1                       |                                                          |
| OK CLEAR                |                                                          |
| Runner Team Selections: | Enter Team number 1-10, press "OK" e.g. 2                |
| 2                       |                                                          |
| OK CLEAR                |                                                          |

CLEAR

| Runner Team Selections:  | Enter Team number 1-10, press "OK" e.g. 2                                                 |
|--------------------------|-------------------------------------------------------------------------------------------|
| OK CLEAR                 |                                                                                           |
| No. of Combination 1     | 1 Combination in total<br>Confirm the bet, press "OK"<br>Maximum 4 Combination selections |
| 1#2 OK BACK              |                                                                                           |
| Get Odds<br>Enter Amount | Select "Enter Amount", press "OK" (To get odds, please refer to "Get Odds")               |
| OK BACK                  |                                                                                           |
| Amount:                  | Enter unit bet amount, press "OK" e.g. \$100                                              |
| OK CLEAR                 |                                                                                           |